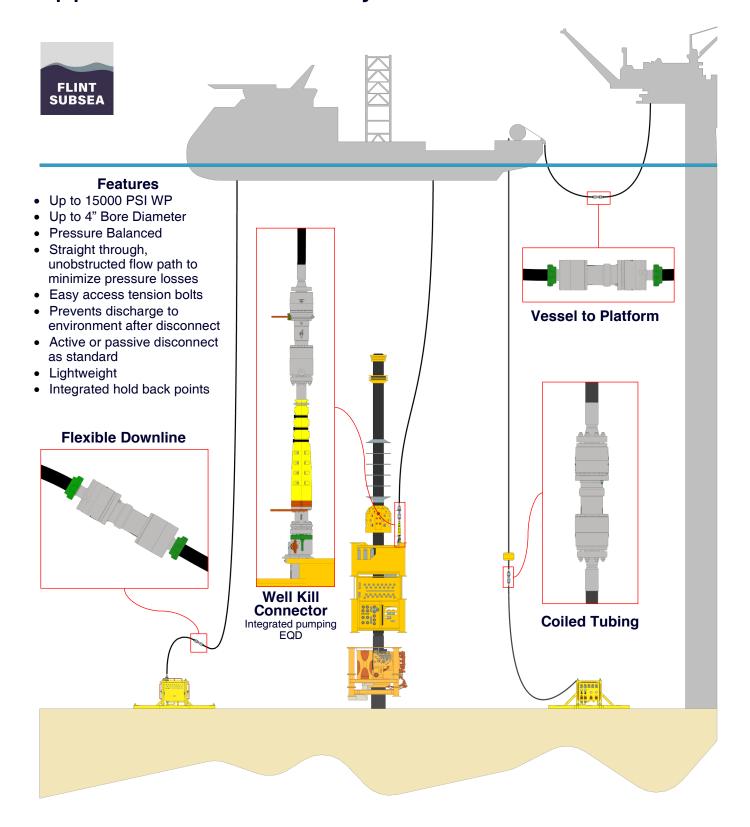

Our flagship product is the Mid-Line Weak Link EQD, a state-of-the-art, DNV Type Approved device that enables full-bore, straight-through, and pressure-balanced connection up to 3000m and 15000 psi. The device is engineered to separate automatically when the hose tension reaches a preset limit and to isolate the internal fluids to avoid any environmental harm.

#### The Mid-Line Weak Link

The Flint Mid-Line EQD is pressure balanced and held together with tension bolts, designed to break when a pre-determined load is reached. All units include a full bore, straight through flow path with the check valves locked open to facilitate flow in both directions.

When the device is pulled via hose tension, or pumped apart via onboard active release system. Upstream and downstream sections self-seal preventing discharge to the marine environment. The system can be easily redressed and deployed again without returning to Flint Subsea.