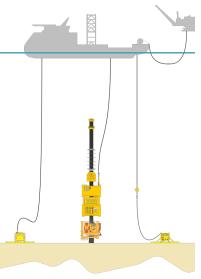

Our flagship product is the Mid-Line Weak Link EQD, a state-of-the-art, DNV Type Approved device that enables full-bore, straight-through, and pressure-balanced connection up to 3000m and 15000 psi. The device is engineered to separate automatically when the hose tension reaches a preset limit and to isolate the internal fluids to avoid any environmental harm.

#### The Mid-Line Weak Link

The Flint Mid-Line EQD is pressure balanced and held together with tension bolts, designed to break when a pre-determined load is reached. All units include a full bore, straight through flow path with the check valves locked open to facilitate flow in both directions.

When the device is pulled via hose tension, or pumped apart via onboard active release system. Upstream and downstream sections self-seal preventing discharge to the marine environment. The system can be easily redressed and deployed again without returning to Flint Subsea.