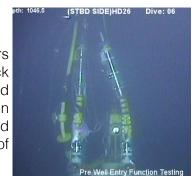

Our flagship product is the Mid-Line Weak Link EQD, a state-of-the-art, DNV Type Approved device that enables full-bore, straight-through, and pressure-balanced connection up to 3000m and 15000 psi. The device is engineered to separate automatically when the hose tension reaches a preset limit and to isolate the internal fluids to avoid any environmental harm.

#### The Mid-Line Weak Link

The Flint Mid-Line EQD is pressure balanced and held together with tension bolts, designed to break when a pre-determined load is reached. All units include a full bore, straight through flow path with the check valves locked open to facilitate flow in both directions.

When the device is pulled via hose tension, or pumped apart via onboard active release system. Upstream and downstream sections self-seal preventing discharge to the marine environment. The system can be easily redressed and deployed again without returning to Flint Subsea.